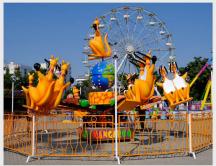

### Ranger

#### MAJOR RIDES

Looking the earth from a different angle is a bravery effort! Ranger is taking you an unforgetable journey trough sky. Lets do this!

Technical Details **Construction**: Park or Trailor Model

Height : 18 Meters
Width : 7 Meters
Lenght : 16 Meters

Capacity : 32 Seats - 32 Passengers

**Drive Power** : 75 Kw - 220/380 V

**Light Power**: 5 KW **Weight**: 30 Tons