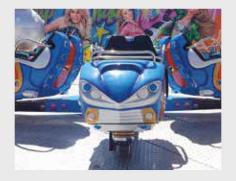

### Auto Scooter

#### FAMILY RIDES

An amusement experience without all of the traffic rules. Get ready for savouring the joyful driving. You'll feel the wind on your face.

Technical Details Construction: Park ModelHeight: 4,2 MetersWidth: 12 MetersLenght: 22 Meters

Capacity : 15 Cars - 30 Passengers

**Motive Power** : 15 Kw - 220/380 V

Light Power : 2 Kw - 220 V

Weight : 25 Tons