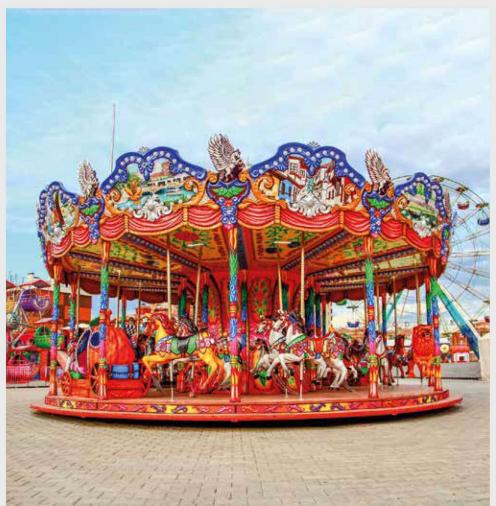

### Merry Go Round

#### KIDDIE RIDES

An amusement classic which is already exist on our memories...

Marry Go Round which makes everyone excited and entertained at the very first sight is now much more beautiful...

Technical Details **Construction** : Park Model **Diameter** : 7,5 Meters

Capacity : 12 Horses, 2 Cars & 16 Passengers

Drive Power : 9 Kw - 220/380V Light Power : 1 Kw - 220V Weight : 4 Tons Construction: Park Model Height: 5,8 Meters
Diameter: 10 Meters

**Capacity**: 32 Figures = 18 big horses, 10 small horses(moving), 2 winter squashes (for 6 people), 2 Saint Nicolases(for 8 people) -