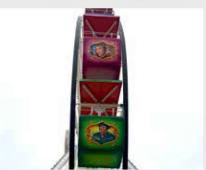

### Ferris Wheel

#### MAJOR RIDES

Get ready for discovering the city from an amazing view! An unforgetable adventure trough stars is waiting for you with Ferris Wheel.

#### Technical Details

Construction: Park Model: Park Model: Park ModelHeight: 33 Meters: 24 Meters: 19 MetersWidth: 17 Meters: 10 Meters: 8 MetersLenght: 22 Meters: 18 Meters: 14 Meters

**Capacity** : 24 Cars - 96 Pass. : 20 Cars - 80 Pass. : 14 Cars - 56 Pass. **Drive Power** : 22 Kw-220/380V : 22 Kw-220/380V : 16 Kw-220/380V