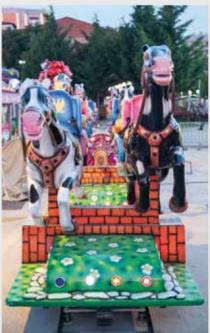

### Merry Go Round

#### KIDDIE RIDES

An amusement classic which is already exist on our memories...

Marry Go Round which makes everyone excited and entertained at the very first sight is now much more beautiful...

Technical Details **Construction** : Park Model **Diameter** : 7,5 Meters

Capacity : 12 Horses, 2 Cars & 16 Passengers

Drive Power : 9 Kw - 220/380V Light Power : 1 Kw - 220V Weight : 4 Tons Construction: Park Model Height: 5,8 Meters
Diameter: 10 Meters

**Capacity**: 32 Figures = 18 big horses, 10 small horses(moving), 2 winter squashes (for 6 people), 2 Saint Nicolases(for 8 people) -