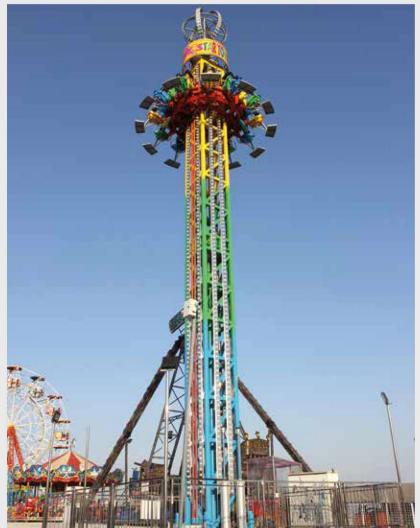

### Drop Tower

#### FAMILY RIDES

We are inviting the ones who are wondering about how to be an astronaut. An exploit on stratosphere full of adrenaline and only for the bravest ones...

#### Technical Details

Construction : Park Model
Height : 18 Meters
Diameter : 6 Meters

Capacity : 12 Seats & 12 Passengers

**Drive Power** : 36 Kw - 220/380 V

**Light Power** : 2 KW **Weight** : 14 Tons