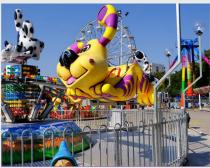

#### KIDDIE RIDES

An exciting journey on the edge of imagination with flying kangaroo. A safe and amusing trip for curious little ones.

Technical Details Construction: Park ModelHeight: 4 MetersDiameter: 8 Meters

**Capacity** : 6 Figures - 12 Passengers

**Drive Power** : 5,5 Kw - 220/380 V

**Light Power** : 1 Kw **Weight** : 4 Tons