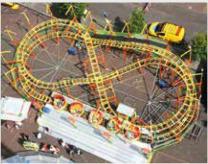

# Spin Goaster

#### FAMILY RIDES

The World is spinning, what about you?
Spin Coaster offers a marvelous amusement experience by both turning around itself and by running on the railway.

Technical Details **Construction** : Park Model **Dimension** : 13 x 32 Meters

**Capacity** : 5 Cars - 20 Passengers **Drive Power** : 9KW - 220/380 V

**Lighting Power**: 4 KW - 220 V - 50/60 Hz

Weight : 15 Ton