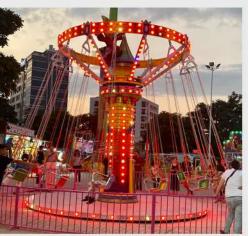

### Samba Baloon

#### FAMILY RIDES

Come on! It's Samba time... The ones who love dancing and baloons will fall in love with this amusement ride. A sparkling and breathtaking amusement is waiting for you.

Technical Details Construction : Park or Trailor Model

Height : 5 Meters

Diameter : 8,5 Meters

**Capacity** : 8 Balloons - 32 Passengers

**Drive Power** : 6 Kw - 220/380 V

**Light Power** : 7 KW **Weight** : 5 Tons