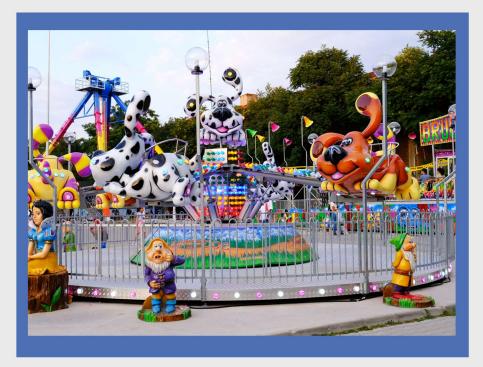

### Crazy Dance

#### MAJOR RIDES

It is designed for people who can't live without music and love dancing. One of the amusement park classics Crazy Dance is also one of the most glamourous amusement rides.

#### Technical Details

**Construction** : Park or Trailor Model

Height : 6,5 Meters
Width : 16 Meters
Lenght : 18 Meters

**Capacity** : 16 Cars - 32 Passengers **Drive Power** : 99 Kw - 220/380 V

**Light Power** : 5 KW **Weight** : 32 Tons