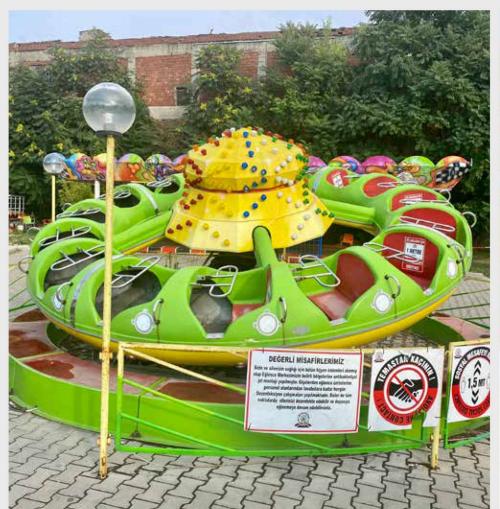

# Spin Goaster

#### FAMILY RIDES

The World is spinning, what about you?
Spin Coaster offers a marvelous amusement experience by both turning around itself and by running on the railway.

Technical Details **Construction** : Park Model **Dimension** : 13 x 32 Meters

**Capacity** : 5 Cars - 20 Passengers **Drive Power** : 9KW - 220/380 V

**Lighting Power**: 4 KW - 220 V - 50/60 Hz

Weight : 15 Ton