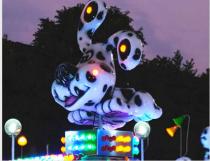

# Tumper Dog

#### KIDDIE RIDES

A toy which will be admired by animal lover kids. A funny, sweet and flying trip on the top of the little puppies...

Technical Details Construction : Park Model
Height : 4 Meters
Diameter : 8,5 Meters

**Capacity** : 6 Dogs & 12 Passengers

**Drive Power** : 3 Kw - 220/380V

**Light Power** : 2 KW **Weight** : 4 Tons