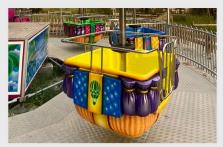

### Pirate Ship

#### **Major Rides**

One of the fastest and scariest amusement rides of the amusement parks Pirate Ship, frightens the candidates, flies the riders and recalls the users.

Technical Details Construction : Park Model
Height : 12 Meters
Width : 8 Meters
Lenght : 15 Meters

**Capacity** : 32 Passengers **Drive Power** : 26 Kw - 220/380V

**Light Power** : 1 Kw **Weight** : 16 Tons