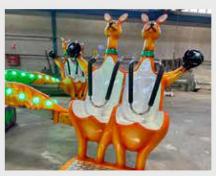

#### KIDDIE RIDES

An exciting journey on the edge of imagination with flying kangaroo. A safe and amusing trip for curious little ones.

Technical Details Construction: Park ModelHeight: 4 MetersDiameter: 8 Meters

**Capacity** : 6 Figures - 12 Passengers

**Drive Power** : 5,5 Kw - 220/380 V

**Light Power** : 1 Kw **Weight** : 4 Tons