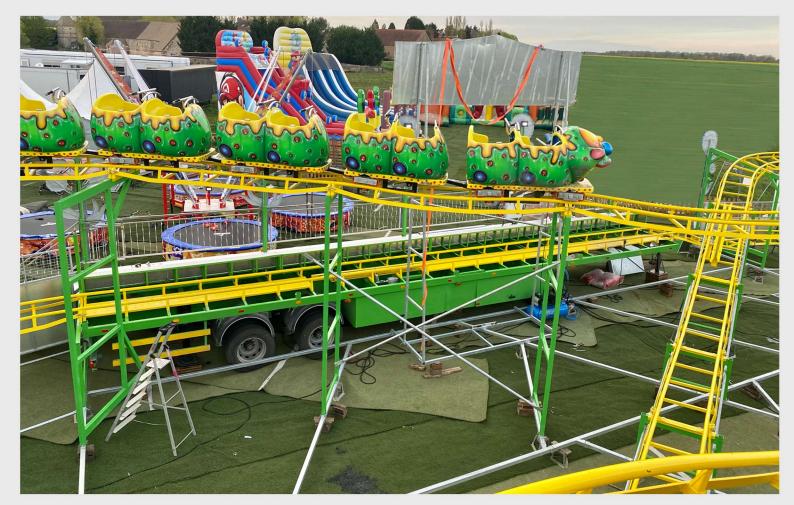

### Runaway Train

#### FAMILY RIDES

Little adventure-loving ones will become fans of Runaway Train One tour will never be enough. There are always second tour is waiting for them.

Technical Details Construction: Park Model / Tralier Model

Height : 3,5 Meters
Width : 8 Meters
Lenght : 17 Meters
Rail Lenght : 37 Meters

**Capacity** : 5 Cars - 18 Passengers

**Drive Power** :15 Kw - 220/380 V - 50/60 Hz

**Light Power** : 1 Kw - 220 V **Weight** : 5 Tons