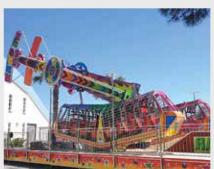

### Crazy Dance

#### MAJOR RIDES

It is designed for people who can't live without music and love dancing. One of the amusement park classics Crazy Dance is also one of the most glamourous amusement rides.

#### Technical Details

**Construction** : Park or Trailor Model

Height : 6,5 Meters
Width : 16 Meters
Lenght : 18 Meters

**Capacity** : 16 Cars - 32 Passengers **Drive Power** : 99 Kw - 220/380 V

**Light Power** : 5 KW **Weight** : 32 Tons