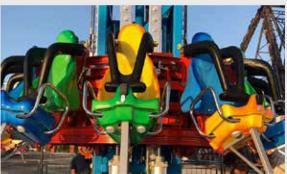

### **Major Rides**

If you trust your energy and adventurous side of yours, why don't you try Discovery? An amusement experience which challenges the gravity.

Technical Details Construction : Park Model
Height : 14 Meters
Width : 16 Meters
Lenght : 18 Meters

**Capacity** : 24 Seats - 24 Passengers

**Drive Power** : 110 Kw - 220/380 V

**Light Power** : 2 Kw **Weight** : 26 Tons