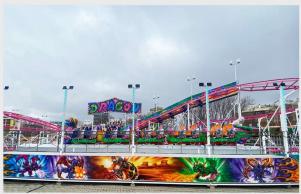

#### FAMILY RIDES

The best choice of the families who want to live an extraordinary adventure on the legendary monster's back. The amusement parks turns into a fairy tail with Dragon.

Technical Details Construction : Park Model
Height : 5,5 Meters
Width : 31 Meters
Lenght : 12,66 Meters
Rail Lenght : 145 Meters

**Capacity** : 6 Cars - 24 Passengers

Drive Power : 50 Kw Light Power : 1 Kw Weight : 16 Tons