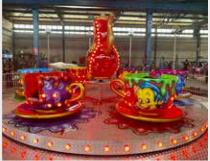

### Teacup

#### KIDDIE RIDES

You are invited for an amazing tea party! A joyful and sparkling amusement.

Technical Details Construction: Park ModelHeight: 3 MetersDiameter: 6 Meters

**Capacity** : 6 Cups & 18 Passengers **Drive Power** : 3,75 Kw - 220/380V

**Light Power** 1 Kw **Weight** 2 Tons