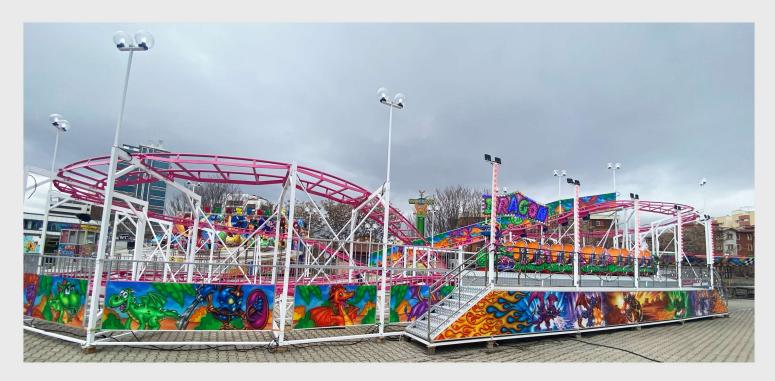

#### FAMILY RIDES

The best choice of the families who want to live an extraordinary adventure on the legendary monster's back. The amusement parks turns into a fairy tail with Dragon.

Technical Details Construction : Park Model
Height : 5,5 Meters
Width : 31 Meters
Lenght : 12,66 Meters
Rail Lenght : 145 Meters

**Capacity** : 6 Cars - 24 Passengers

Drive Power : 50 Kw Light Power : 1 Kw Weight : 16 Tons