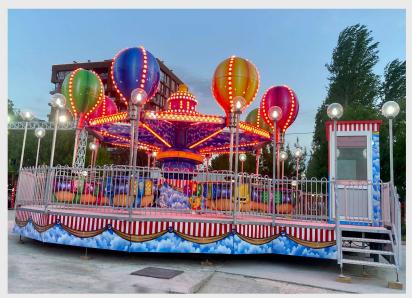

### Samba Baloon

#### FAMILY RIDES

Come on! It's Samba time... The ones who love dancing and baloons will fall in love with this amusement ride. A sparkling and breathtaking amusement is waiting for you.

Technical Details Construction : Park or Trailor Model

Height : 5 Meters

Diameter : 8,5 Meters

**Capacity** : 8 Balloons - 32 Passengers

**Drive Power** : 6 Kw - 220/380 V

**Light Power** : 7 KW **Weight** : 5 Tons