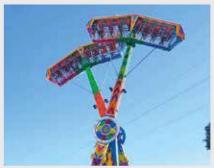

### Ranger

#### MAJOR RIDES

Looking the earth from a different angle is a bravery effort! Ranger is taking you an unforgetable journey trough sky. Lets do this!

Technical Details **Construction**: Park or Trailor Model

Height : 18 Meters
Width : 7 Meters
Lenght : 16 Meters

Capacity : 32 Seats - 32 Passengers

**Drive Power** : 75 Kw - 220/380 V

**Light Power**: 5 KW **Weight**: 30 Tons