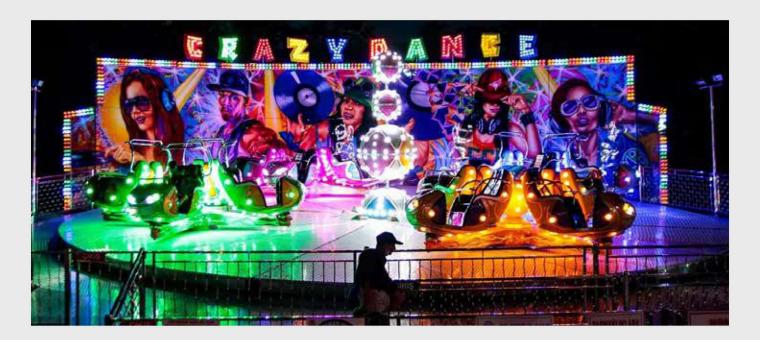

### Crazy Dance

#### MAJOR RIDES

It is designed for people who can't live without music and love dancing. One of the amusement park classics Crazy Dance is also one of the most glamourous amusement rides.

#### Technical Details

**Construction** : Park or Trailor Model

Height : 6,5 Meters
Width : 16 Meters
Lenght : 18 Meters

**Capacity** : 16 Cars - 32 Passengers **Drive Power** : 99 Kw - 220/380 V

**Light Power** : 5 KW **Weight** : 32 Tons