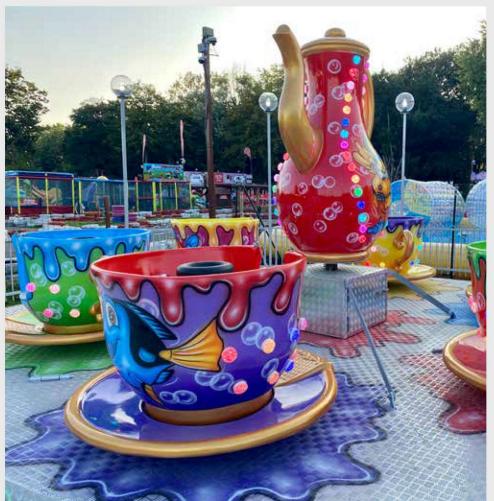

### Teacup

#### KIDDIE RIDES

You are invited for an amazing tea party! A joyful and sparkling amusement.

Technical Details Construction: Park ModelHeight: 3 MetersDiameter: 6 Meters

**Capacity** : 6 Cups & 18 Passengers **Drive Power** : 3,75 Kw - 220/380V

**Light Power** 1 Kw **Weight** 2 Tons