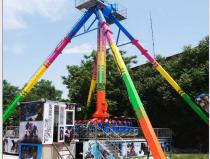

### Ranger

#### MAJOR RIDES

Looking the earth from a different angle is a bravery effort! Ranger is taking you an unforgetable journey trough sky. Lets do this!

Technical Details **Construction**: Park or Trailor Model

Height : 18 Meters
Width : 7 Meters
Lenght : 16 Meters

Capacity : 32 Seats - 32 Passengers

**Drive Power** : 75 Kw - 220/380 V

**Light Power**: 5 KW **Weight**: 30 Tons