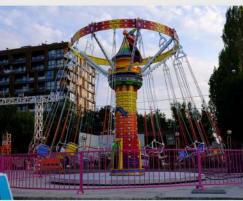

### Samba Baloon

#### FAMILY RIDES

Come on! It's Samba time... The ones who love dancing and baloons will fall in love with this amusement ride. A sparkling and breathtaking amusement is waiting for you.

Technical Details Construction : Park or Trailor Model

Height : 5 Meters

Diameter : 8,5 Meters

**Capacity** : 8 Balloons - 32 Passengers

**Drive Power** : 6 Kw - 220/380 V

**Light Power** : 7 KW **Weight** : 5 Tons