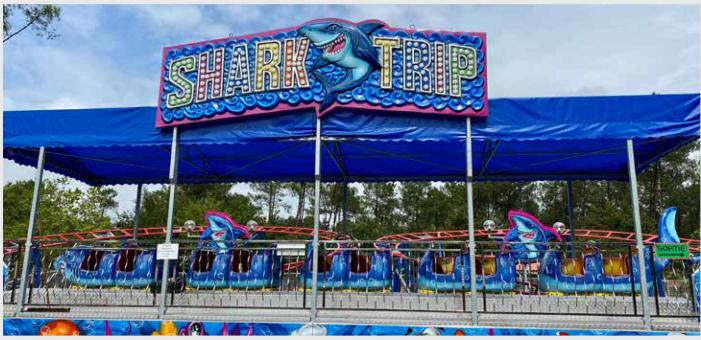

### Shark Trip

#### FAMILY RIDES

Shark Trip is for the ones who are seeking a family size adventure! Buckle up, hold ooon tight, and get ready for a breathtaking journey.

Technical Details Construction : Park Model
Height : 5,5 Meters
Width : 12 Meters
Lenght : 20 Meters
Rail Lenght : 99 Meters

**Capacity** : 5 Cars - 20 Passengers **Drive Power** : 36 Kw - 220/380 V

**Light Power** : 4,5 KW **Weight** : 13 Tons