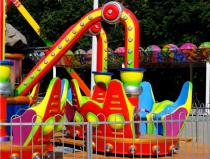

# Octopus

#### MAJOR RIDES

A magnificent sea monster with eight arms is taking you for an unforgetable journey. Hold on tight and enjoy the sparkling adventure.

Technical Details Construction : Park Model

**Dimension** : 17 x 18 x H 5.6 Meters **Capacity** : 20 Cars - 40 Passengers

Drive Power: 130 KWPower: 22 KWWeight: 27 Ton