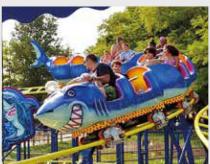

### Shark Trip

#### FAMILY RIDES

Shark Trip is for the ones who are seeking a family size adventure! Buckle up, hold ooon tight, and get ready for a breathtaking journey.

Technical Details Construction : Park Model
Height : 5,5 Meters
Width : 12 Meters
Lenght : 20 Meters
Rail Lenght : 99 Meters

**Capacity** : 5 Cars - 20 Passengers **Drive Power** : 36 Kw - 220/380 V

**Light Power** : 4,5 KW **Weight** : 13 Tons