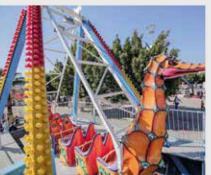

### Ranger

#### MAJOR RIDES

Looking the earth from a different angle is a bravery effort! Ranger is taking you an unforgetable journey trough sky. Lets do this!

Technical Details **Construction**: Park or Trailor Model

Height : 18 Meters
Width : 7 Meters
Lenght : 16 Meters

Capacity : 32 Seats - 32 Passengers

**Drive Power** : 75 Kw - 220/380 V

**Light Power**: 5 KW **Weight**: 30 Tons