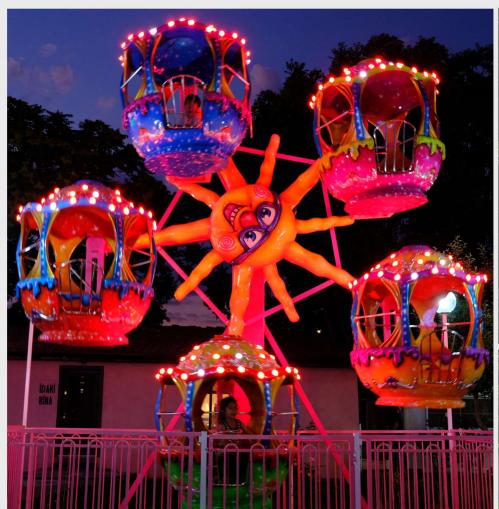

### Ferris Wheel

#### MAJOR RIDES

Get ready for discovering the city from an amazing view! An unforgetable adventure trough stars is waiting for you with Ferris Wheel.

#### Technical Details

Construction: Park Model: Park Model: Park ModelHeight: 33 Meters: 24 Meters: 19 MetersWidth: 17 Meters: 10 Meters: 8 MetersLenght: 22 Meters: 18 Meters: 14 Meters

**Capacity** : 24 Cars - 96 Pass. : 20 Cars - 80 Pass. : 14 Cars - 56 Pass. **Drive Power** : 22 Kw-220/380V : 22 Kw-220/380V : 16 Kw-220/380V

**Light Power** : 5 Kw : 3 Kw : 1 Kw **Weight** : 75 Tons : 55 Tons : 32 Tons