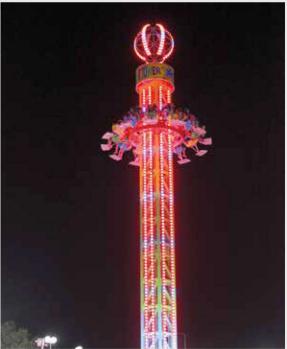

### Ranger

#### MAJOR RIDES

Looking the earth from a different angle is a bravery effort! Ranger is taking you an unforgetable journey trough sky. Lets do this!

Technical Details **Construction**: Park or Trailor Model

Height : 18 Meters
Width : 7 Meters
Lenght : 16 Meters

Capacity : 32 Seats - 32 Passengers

**Drive Power** : 75 Kw - 220/380 V

**Light Power**: 5 KW **Weight**: 30 Tons