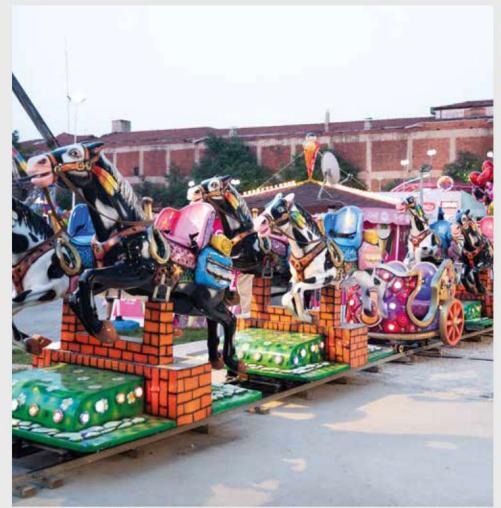

### Merry Go Round

#### KIDDIE RIDES

An amusement classic which is already exist on our memories...

Marry Go Round which makes everyone excited and entertained at the very first sight is now much more beautiful...

Technical Details **Construction** : Park Model **Diameter** : 7,5 Meters

Capacity : 12 Horses, 2 Cars & 16 Passengers

Drive Power : 9 Kw - 220/380V Light Power : 1 Kw - 220V Weight : 4 Tons Construction: Park Model Height: 5,8 Meters
Diameter: 10 Meters

**Capacity**: 32 Figures = 18 big horses, 10 small horses(moving), 2 winter squashes (for 6 people), 2 Saint Nicolases(for 8 people) -