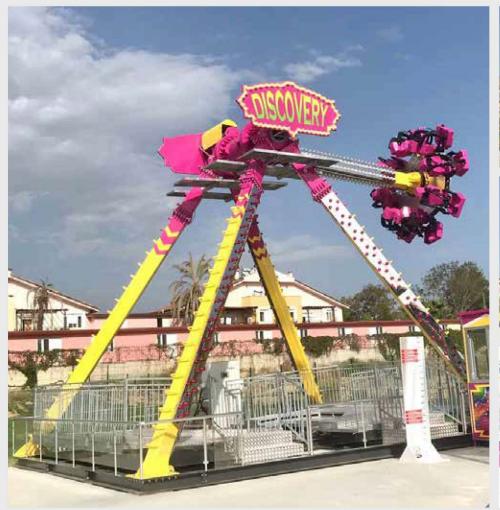

# Discovery

### **Major Rides**

If you trust your energy and adventurous side of yours, why don't you try Discovery? An amusement experience which challenges the gravity.

Technical Details Construction : Park Model
Height : 14 Meters
Width : 16 Meters
Lenght : 18 Meters

**Capacity** : 24 Seats - 24 Passengers

**Drive Power** : 110 Kw - 220/380 V

**Light Power** : 2 Kw **Weight** : 26 Tons