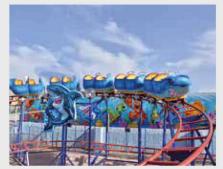

### Shark Trip

#### FAMILY RIDES

Shark Trip is for the ones who are seeking a family size adventure! Buckle up, hold ooon tight, and get ready for a breathtaking journey.

Technical Details Construction : Park Model
Height : 5,5 Meters
Width : 12 Meters
Lenght : 20 Meters
Rail Lenght : 99 Meters

**Capacity** : 5 Cars - 20 Passengers **Drive Power** : 36 Kw - 220/380 V

**Light Power** : 4,5 KW **Weight** : 13 Tons