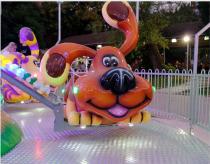

# Tumper Dog

#### KIDDIE RIDES

A toy which will be admired by animal lover kids. A funny, sweet and flying trip on the top of the little puppies...

Technical Details Construction : Park Model
Height : 4 Meters
Diameter : 8,5 Meters

**Capacity** : 6 Dogs & 12 Passengers

**Drive Power** : 3 Kw - 220/380V

**Light Power** : 2 KW **Weight** : 4 Tons