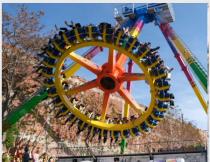

# Discovery

### **Major Rides**

If you trust your energy and adventurous side of yours, why don't you try Discovery? An amusement experience which challenges the gravity.

Technical Details Construction : Park Model
Height : 14 Meters
Width : 16 Meters
Lenght : 18 Meters

**Capacity** : 24 Seats - 24 Passengers

**Drive Power** : 110 Kw - 220/380 V

**Light Power** : 2 Kw **Weight** : 26 Tons