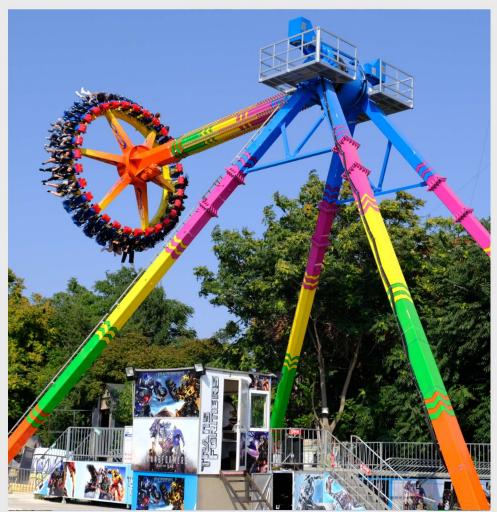

# Discovery

### **Major Rides**

If you trust your energy and adventurous side of yours, why don't you try Discovery? An amusement experience which challenges the gravity.

Technical Details Construction : Park Model
Height : 14 Meters
Width : 16 Meters
Lenght : 18 Meters

**Capacity** : 24 Seats - 24 Passengers

**Drive Power** : 110 Kw - 220/380 V

**Light Power** : 2 Kw **Weight** : 26 Tons