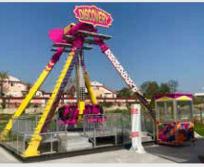

# Discovery

### **Major Rides**

If you trust your energy and adventurous side of yours, why don't you try Discovery? An amusement experience which challenges the gravity.

Technical Details Construction : Park Model
Height : 14 Meters
Width : 16 Meters
Lenght : 18 Meters

**Capacity** : 24 Seats - 24 Passengers

**Drive Power** : 110 Kw - 220/380 V

**Light Power** : 2 Kw **Weight** : 26 Tons