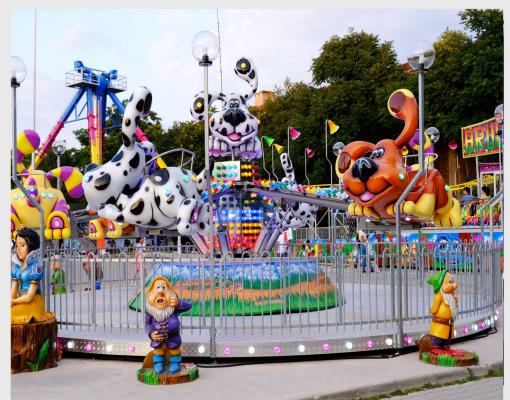

# Tumper Dog

#### KIDDIE RIDES

A toy which will be admired by animal lover kids. A funny, sweet and flying trip on the top of the little puppies...

Technical Details Construction : Park Model
Height : 4 Meters
Diameter : 8,5 Meters

**Capacity** : 6 Dogs & 12 Passengers

**Drive Power** : 3 Kw - 220/380V

**Light Power** : 2 KW **Weight** : 4 Tons