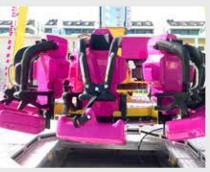

#### KIDDIE RIDES

An exciting journey on the edge of imagination with flying kangaroo. A safe and amusing trip for curious little ones.

Technical Details Construction: Park ModelHeight: 4 MetersDiameter: 8 Meters

**Capacity** : 6 Figures - 12 Passengers

**Drive Power** : 5,5 Kw - 220/380 V

**Light Power** : 1 Kw **Weight** : 4 Tons