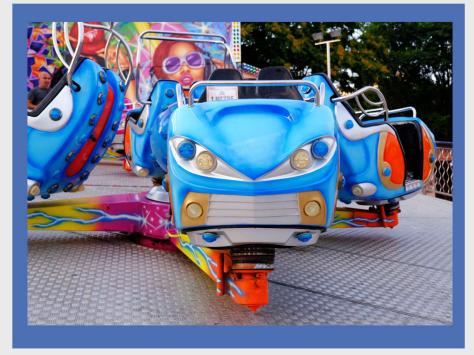

# Discovery

### **Major Rides**

If you trust your energy and adventurous side of yours, why don't you try Discovery? An amusement experience which challenges the gravity.

Technical Details Construction : Park Model
Height : 14 Meters
Width : 16 Meters
Lenght : 18 Meters

**Capacity** : 24 Seats - 24 Passengers

**Drive Power** : 110 Kw - 220/380 V

**Light Power** : 2 Kw **Weight** : 26 Tons