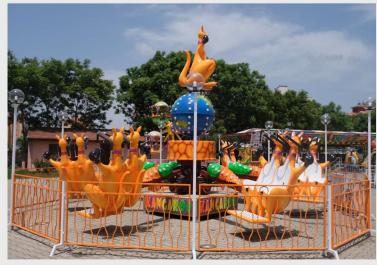

#### KIDDIE RIDES

An exciting journey on the edge of imagination with flying kangaroo. A safe and amusing trip for curious little ones.

Technical Details Construction: Park ModelHeight: 4 MetersDiameter: 8 Meters

**Capacity** : 6 Figures - 12 Passengers

**Drive Power** : 5,5 Kw - 220/380 V

**Light Power** : 1 Kw **Weight** : 4 Tons