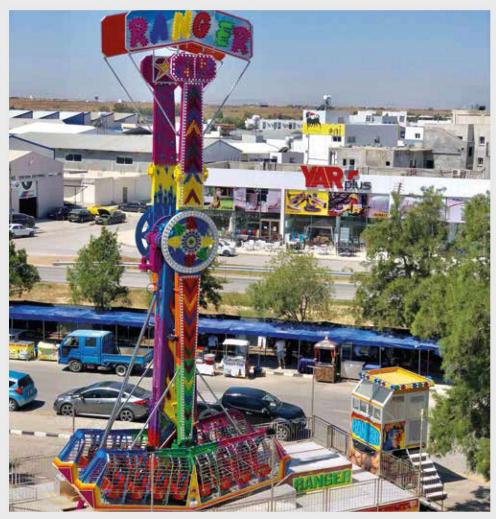

### Ranger

#### MAJOR RIDES

Looking the earth from a different angle is a bravery effort! Ranger is taking you an unforgetable journey trough sky. Lets do this!

Technical Details **Construction**: Park or Trailor Model

Height : 18 Meters
Width : 7 Meters
Lenght : 16 Meters

Capacity : 32 Seats - 32 Passengers

**Drive Power** : 75 Kw - 220/380 V

**Light Power**: 5 KW **Weight**: 30 Tons