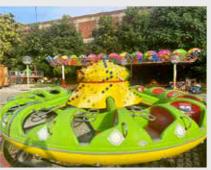

# Mini Octopus

#### KIDDIE RIDES

This octopus has gotten out of from the ocean! A joyful experience with little octopus.

Technical Details Construction: Park ModelHeight: 4 MetersDiameter: 9 Meters

**Capacity** : 6 Figures & 24 Passengers

**Drive Power** : 3 Kw - 220/380V

**Light Power** : 1 KW **Weight** : 3 Tons