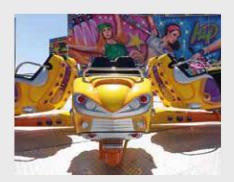

### Auto Scooter

#### FAMILY RIDES

An amusement experience without all of the traffic rules. Get ready for savouring the joyful driving. You'll feel the wind on your face.

Technical Details Construction: Park ModelHeight: 4,2 MetersWidth: 12 MetersLenght: 22 Meters

Capacity : 15 Cars - 30 Passengers

**Motive Power** : 15 Kw - 220/380 V

Light Power : 2 Kw - 220 V

Weight : 25 Tons