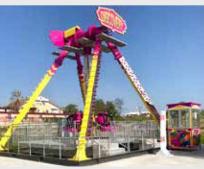

# Discovery

### **Major Rides**

If you trust your energy and adventurous side of yours, why don't you try Discovery? An amusement experience which challenges the gravity.

Technical Details Construction : Park Model
Height : 14 Meters
Width : 16 Meters
Lenght : 18 Meters

**Capacity** : 24 Seats - 24 Passengers

**Drive Power** : 110 Kw - 220/380 V

**Light Power** : 2 Kw **Weight** : 26 Tons