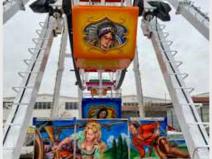

### Ferris Wheel

#### MAJOR RIDES

Get ready for discovering the city from an amazing view! An unforgetable adventure trough stars is waiting for you with Ferris Wheel.

#### Technical Details

Construction: Park Model: Park Model: Park ModelHeight: 33 Meters: 24 Meters: 19 MetersWidth: 17 Meters: 10 Meters: 8 MetersLenght: 22 Meters: 18 Meters: 14 Meters

**Capacity** : 24 Cars - 96 Pass. : 20 Cars - 80 Pass. : 14 Cars - 56 Pass. **Drive Power** : 22 Kw-220/380V : 22 Kw-220/380V : 16 Kw-220/380V