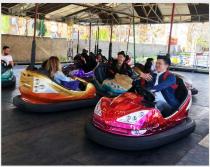

### Auto Scooter

#### FAMILY RIDES

An amusement experience without all of the traffic rules. Get ready for savouring the joyful driving. You'll feel the wind on your face.

Technical Details Construction: Park ModelHeight: 4,2 MetersWidth: 12 MetersLenght: 22 Meters

Capacity : 15 Cars - 30 Passengers

**Motive Power** : 15 Kw - 220/380 V

Light Power : 2 Kw - 220 V

Weight : 25 Tons