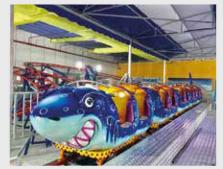

### Shark Trip

#### FAMILY RIDES

Shark Trip is for the ones who are seeking a family size adventure! Buckle up, hold ooon tight, and get ready for a breathtaking journey.

Technical Details Construction : Park Model
Height : 5,5 Meters
Width : 12 Meters
Lenght : 20 Meters
Rail Lenght : 99 Meters

**Capacity** : 5 Cars - 20 Passengers **Drive Power** : 36 Kw - 220/380 V

**Light Power** : 4,5 KW **Weight** : 13 Tons