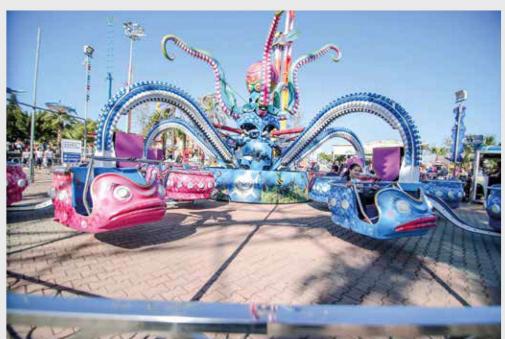

# Octopus

#### MAJOR RIDES

A magnificent sea monster with eight arms is taking you for an unforgetable journey. Hold on tight and enjoy the sparkling adventure.

Technical Details Construction : Park Model

**Dimension** : 17 x 18 x H 5.6 Meters **Capacity** : 20 Cars - 40 Passengers

Drive Power: 130 KWPower: 22 KWWeight: 27 Ton