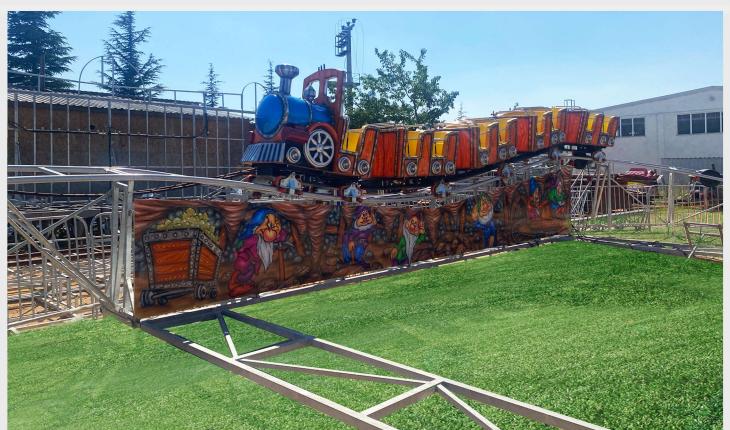

### Runaway Train

#### FAMILY RIDES

Little adventure-loving ones will become fans of Runaway Train One tour will never be enough. There are always second tour is waiting for them.

Technical Details Construction: Park Model / Tralier Model

Height : 3,5 Meters
Width : 8 Meters
Lenght : 17 Meters
Rail Lenght : 37 Meters

**Capacity** : 5 Cars - 18 Passengers

**Drive Power** :15 Kw - 220/380 V - 50/60 Hz

**Light Power** : 1 Kw - 220 V **Weight** : 5 Tons