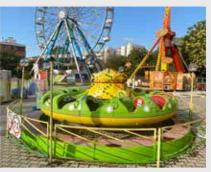

# Mini Octopus

#### KIDDIE RIDES

This octopus has gotten out of from the ocean! A joyful experience with little octopus.

Technical Details Construction: Park ModelHeight: 4 MetersDiameter: 9 Meters

**Capacity** : 6 Figures & 24 Passengers

**Drive Power** : 3 Kw - 220/380V

**Light Power** : 1 KW **Weight** : 3 Tons