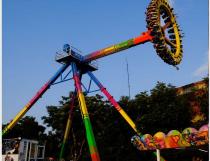

### Ranger

#### MAJOR RIDES

Looking the earth from a different angle is a bravery effort! Ranger is taking you an unforgetable journey trough sky. Lets do this!

Technical Details **Construction**: Park or Trailor Model

Height : 18 Meters
Width : 7 Meters
Lenght : 16 Meters

Capacity : 32 Seats - 32 Passengers

**Drive Power** : 75 Kw - 220/380 V

**Light Power**: 5 KW **Weight**: 30 Tons