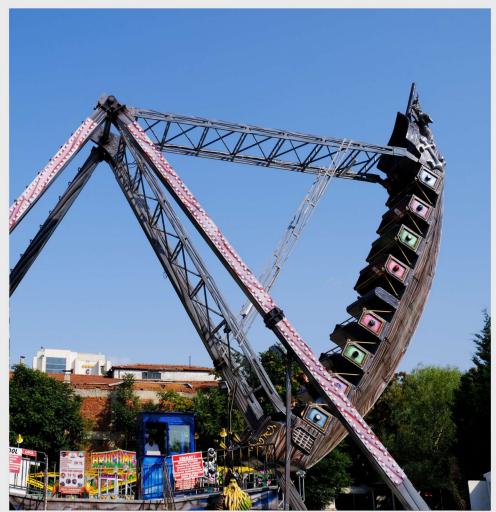

### Pirate Ship

#### **Major Rides**

One of the fastest and scariest amusement rides of the amusement parks Pirate Ship, frightens the candidates, flies the riders and recalls the users.

Technical Details Construction : Park Model
Height : 12 Meters
Width : 8 Meters
Lenght : 15 Meters

**Capacity** : 32 Passengers **Drive Power** : 26 Kw - 220/380V

**Light Power** : 1 Kw **Weight** : 16 Tons