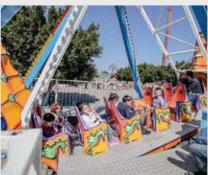

### Crazy Dance

#### MAJOR RIDES

It is designed for people who can't live without music and love dancing. One of the amusement park classics Crazy Dance is also one of the most glamourous amusement rides.

#### Technical Details

**Construction** : Park or Trailor Model

Height : 6,5 Meters
Width : 16 Meters
Lenght : 18 Meters

**Capacity** : 16 Cars - 32 Passengers **Drive Power** : 99 Kw - 220/380 V

**Light Power** : 5 KW **Weight** : 32 Tons