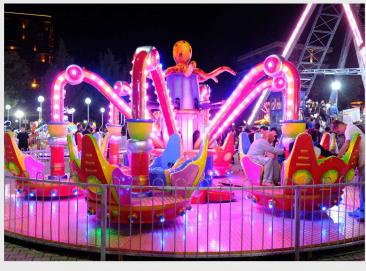

# Octopus

#### MAJOR RIDES

A magnificent sea monster with eight arms is taking you for an unforgetable journey. Hold on tight and enjoy the sparkling adventure.

Technical Details Construction : Park Model

**Dimension** : 17 x 18 x H 5.6 Meters **Capacity** : 20 Cars - 40 Passengers

Drive Power: 130 KWPower: 22 KWWeight: 27 Ton