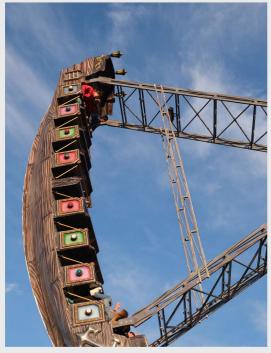

### Pirate Ship

#### **Major Rides**

One of the fastest and scariest amusement rides of the amusement parks Pirate Ship, frightens the candidates, flies the riders and recalls the users.

Technical Details Construction : Park Model
Height : 12 Meters
Width : 8 Meters
Lenght : 15 Meters

**Capacity** : 32 Passengers **Drive Power** : 26 Kw - 220/380V

**Light Power** : 1 Kw **Weight** : 16 Tons