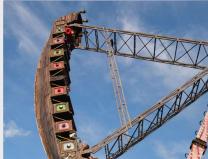

### Pirate Ship

#### **Major Rides**

One of the fastest and scariest amusement rides of the amusement parks Pirate Ship, frightens the candidates, flies the riders and recalls the users.

Technical Details Construction : Park Model
Height : 12 Meters
Width : 8 Meters
Lenght : 15 Meters

**Capacity** : 32 Passengers **Drive Power** : 26 Kw - 220/380V

**Light Power** : 1 Kw **Weight** : 16 Tons