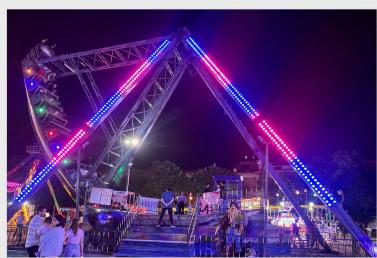

# Discovery

### **Major Rides**

If you trust your energy and adventurous side of yours, why don't you try Discovery? An amusement experience which challenges the gravity.

Technical Details Construction : Park Model
Height : 14 Meters
Width : 16 Meters
Lenght : 18 Meters

**Capacity** : 24 Seats - 24 Passengers

**Drive Power** : 110 Kw - 220/380 V

**Light Power** : 2 Kw **Weight** : 26 Tons