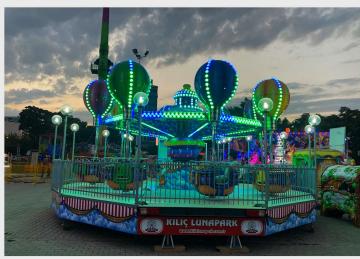

### Samba Baloon

#### FAMILY RIDES

Come on! It's Samba time... The ones who love dancing and baloons will fall in love with this amusement ride. A sparkling and breathtaking amusement is waiting for you.

Technical Details Construction : Park or Trailor Model

Height : 5 Meters

Diameter : 8,5 Meters

**Capacity** : 8 Balloons - 32 Passengers

**Drive Power** : 6 Kw - 220/380 V

**Light Power** : 7 KW **Weight** : 5 Tons