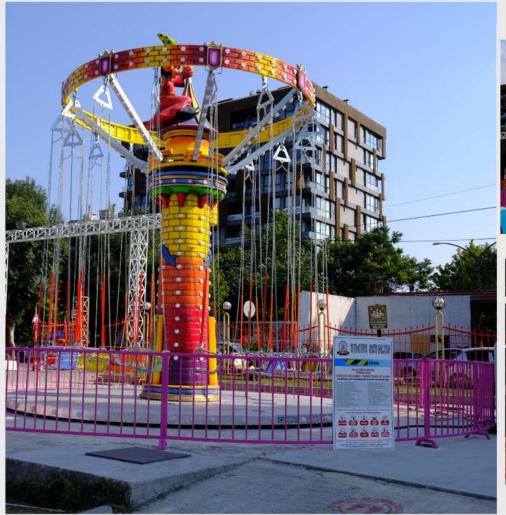

### Samba Baloon

#### FAMILY RIDES

Come on! It's Samba time... The ones who love dancing and baloons will fall in love with this amusement ride. A sparkling and breathtaking amusement is waiting for you.

Technical Details Construction : Park or Trailor Model

Height : 5 Meters

Diameter : 8,5 Meters

**Capacity** : 8 Balloons - 32 Passengers

**Drive Power** : 6 Kw - 220/380 V

**Light Power** : 7 KW **Weight** : 5 Tons