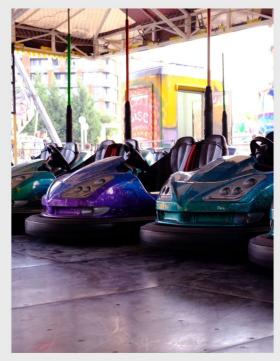

### Auto Scooter

#### FAMILY RIDES

An amusement experience without all of the traffic rules. Get ready for savouring the joyful driving. You'll feel the wind on your face.

Technical Details Construction: Park ModelHeight: 4,2 MetersWidth: 12 MetersLenght: 22 Meters

Capacity : 15 Cars - 30 Passengers

**Motive Power** : 15 Kw - 220/380 V

Light Power : 2 Kw - 220 V

Weight : 25 Tons