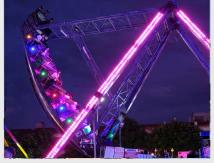

### Ranger

#### MAJOR RIDES

Looking the earth from a different angle is a bravery effort! Ranger is taking you an unforgetable journey trough sky. Lets do this!

Technical Details **Construction**: Park or Trailor Model

Height : 18 Meters
Width : 7 Meters
Lenght : 16 Meters

Capacity : 32 Seats - 32 Passengers

**Drive Power** : 75 Kw - 220/380 V

**Light Power**: 5 KW **Weight**: 30 Tons