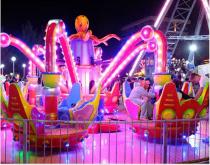

# Octopus

#### MAJOR RIDES

A magnificent sea monster with eight arms is taking you for an unforgetable journey. Hold on tight and enjoy the sparkling adventure.

Technical Details Construction : Park Model

**Dimension** : 17 x 18 x H 5.6 Meters **Capacity** : 20 Cars - 40 Passengers

Drive Power: 130 KWPower: 22 KWWeight: 27 Ton