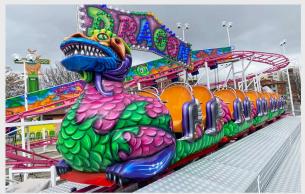

#### FAMILY RIDES

The best choice of the families who want to live an extraordinary adventure on the legendary monster's back. The amusement parks turns into a fairy tail with Dragon.

Technical Details Construction : Park Model
Height : 5,5 Meters
Width : 31 Meters
Lenght : 12,66 Meters
Rail Lenght : 145 Meters

**Capacity** : 6 Cars - 24 Passengers

Drive Power : 50 Kw Light Power : 1 Kw Weight : 16 Tons