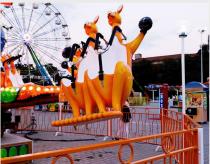

#### KIDDIE RIDES

An exciting journey on the edge of imagination with flying kangaroo. A safe and amusing trip for curious little ones.

Technical Details Construction: Park ModelHeight: 4 MetersDiameter: 8 Meters

**Capacity** : 6 Figures - 12 Passengers

**Drive Power** : 5,5 Kw - 220/380 V

**Light Power** : 1 Kw **Weight** : 4 Tons