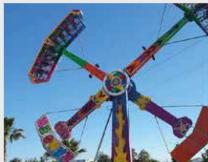

### Ranger

#### MAJOR RIDES

Looking the earth from a different angle is a bravery effort! Ranger is taking you an unforgetable journey trough sky. Lets do this!

Technical Details **Construction**: Park or Trailor Model

Height : 18 Meters
Width : 7 Meters
Lenght : 16 Meters

Capacity : 32 Seats - 32 Passengers

**Drive Power** : 75 Kw - 220/380 V

**Light Power**: 5 KW **Weight**: 30 Tons