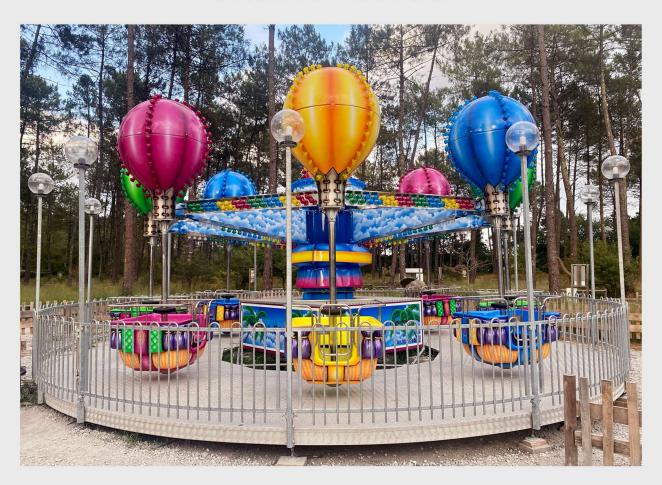

### Samba Baloon

#### FAMILY RIDES

Come on! It's Samba time... The ones who love dancing and baloons will fall in love with this amusement ride. A sparkling and breathtaking amusement is waiting for you.

Technical Details Construction : Park or Trailor Model

Height : 5 Meters

Diameter : 8,5 Meters

**Capacity** : 8 Balloons - 32 Passengers

**Drive Power** : 6 Kw - 220/380 V

**Light Power** : 7 KW **Weight** : 5 Tons