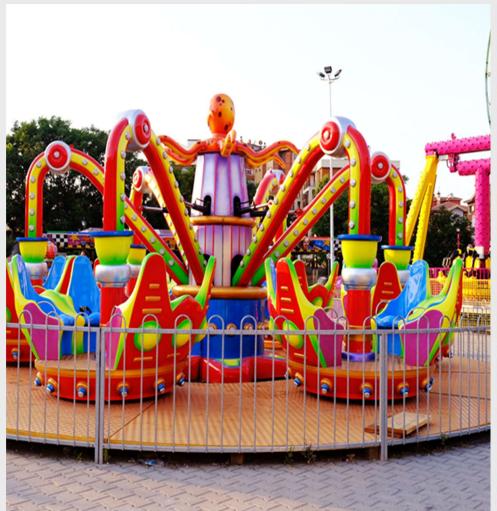

# Octopus

#### MAJOR RIDES

A magnificent sea monster with eight arms is taking you for an unforgetable journey. Hold on tight and enjoy the sparkling adventure.

Technical Details Construction : Park Model

**Dimension** : 17 x 18 x H 5.6 Meters **Capacity** : 20 Cars - 40 Passengers

Drive Power: 130 KWPower: 22 KWWeight: 27 Ton