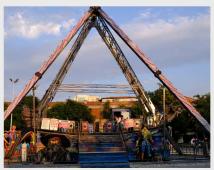

### Ranger

#### MAJOR RIDES

Looking the earth from a different angle is a bravery effort! Ranger is taking you an unforgetable journey trough sky. Lets do this!

Technical Details **Construction**: Park or Trailor Model

Height : 18 Meters
Width : 7 Meters
Lenght : 16 Meters

Capacity : 32 Seats - 32 Passengers

**Drive Power** : 75 Kw - 220/380 V

**Light Power**: 5 KW **Weight**: 30 Tons