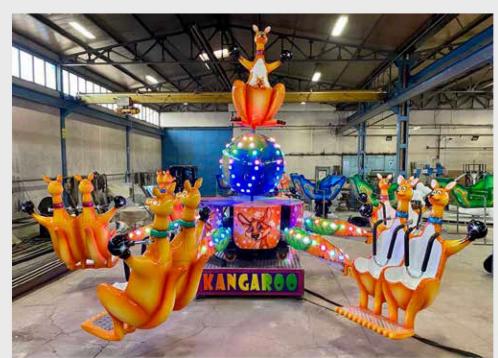

#### KIDDIE RIDES

An exciting journey on the edge of imagination with flying kangaroo. A safe and amusing trip for curious little ones.

Technical Details Construction: Park ModelHeight: 4 MetersDiameter: 8 Meters

**Capacity** : 6 Figures - 12 Passengers

**Drive Power** : 5,5 Kw - 220/380 V

**Light Power** : 1 Kw **Weight** : 4 Tons